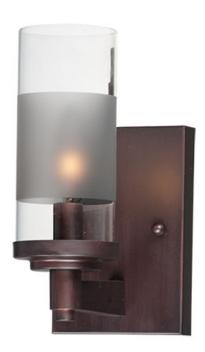

### PRODUCT DESCRIPTION

The ring fixture has become a staple in today's interior decor. This collection features a transitional design which works in both Contemporary and Traditional applications. Available in Satin Nickel or Oil Rubbed Bronze, the rings radiate elongated cast arms that cradle cylindrical Clear glass shades with a Frosted band to eliminate glare.

#### **FINISHES OPTION**

Oil Rubbed Bronze (OI) Satin Nickel (SN)

## **GLASS**

Clear and Frosted CLFT

# MATERIAL

Steel, Glass