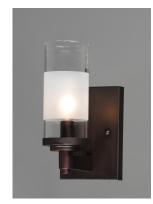

### PRODUCT DESCRIPTION

The ring fixture has become a staple in today's interior decor. This collection features a transitional design which works in both Contemporary and Traditional applications. Available in Satin Nickel or Oil Rubbed Bronze, the rings radiate elongated cast arms that cradle cylindrical Clear glass shades with a Frosted band to eliminate glare.

#### **FINISHES OPTION**

Oil Rubbed Bronze (OI) Satin Nickel (SN)

## **GLASS**

Clear and Frosted CLFT

# MATERIAL

Steel, Glass