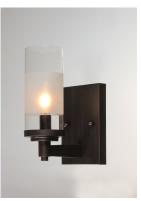

### PRODUCT DESCRIPTION

The ring fixture has become a staple in today's interior decor. This collection features a transitional design which works in both Contemporary and Traditional applications. Available in Satin Nickel or Oil Rubbed Bronze, the rings radiate elongated cast arms that cradle cylindrical Clear glass shades with a Frosted band to eliminate glare.

#### **FINISHES OPTION**

Oil Rubbed Bronze (OI) Satin Nickel (SN)

## **GLASS**

Clear and Frosted CLFT

# MATERIAL

Steel, Glass