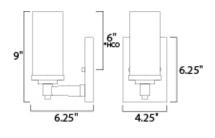

height from center of outlet to the top of the fixture

## **MEASUREMENTS**

**DIMENSION** : 4.25" W x 9" H x 6.25" Ext MAX OAH : x 4.25" W x 6.25" H

HANGING WEIGHT : 1.1 lb